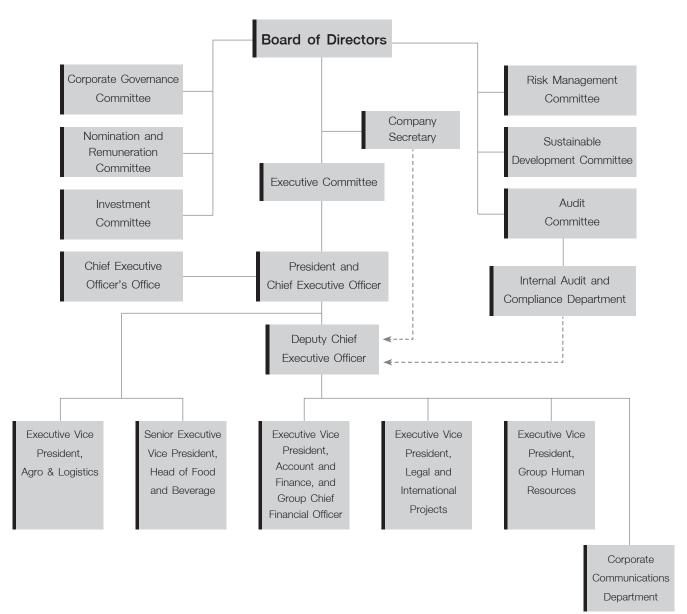

### **Management Structure**

As of 31 December 2023

### **Details of the Board of Directors, Subcommittees, Executives and Other Key Personnel**

#### 2. SUBCOMMITTEES AND COMPANY SECRETARY

The Board has appointed 6 subcommittees, namely 1) Audit Committee, 2) Executive Committee, 3) Nomination and Remuneration Committee, 4) Corporate Governance Committee, 5) Risk Management Committee, and 6) Sustainable Development Committee, and Company Secretary In addition, the Company has Investment Committee, which is an executive-level committee responsible for considering and screening various investments of the Company.