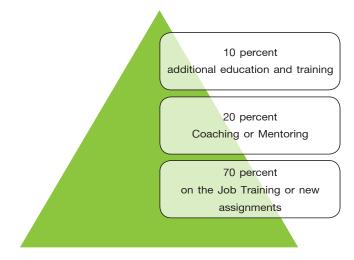

mental activities and conservation of natural resources appear under "Sustainability Management - Environment Dimension" in Sustainability Report 2023.

For shipping business, the Company organized staff training in relation to environment for sea staffs about Vessel Fuel Performance Management Course and Marine Energy Efficiency Management Course.

# **Training and Personal Development**

The Company emphasizes on the importance of employees' development so that the Company has a policy by implementing 70:20:10 Model as the details below:

- 70 percent Take a responsibility for main work according to job description
- 20 percent For project that related to main business by received mentoring or coaching by supervisor
- 10 percent New assignment/projects that not related to main business



According to the model, this model enhances employee in creating innovation and also gives an opportunity to employees to have free imagination.

# 70:20:10 Model in Learning & Development

- 70 percent Working Experience and Problem Solving
  From experimental learning through life and working
  experience, giving the employee a chance to learn from
  daily life or from new tasks/projects from a supervisor. This
  can help them to learn and improve many skills so that the
  employee can adapt to make a successful work.
- 20 percent Receiving an Information from Mentor or Coach Coaching and feedback from supervisor or colleague, such as team meeting, may use it as a chance for learning from each other in a team. This type of learning can be derived from working with others.

## • 10 perc